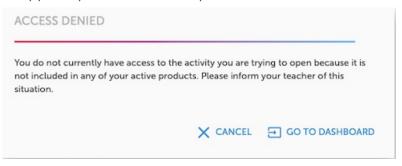

## You don't have access to this product

Leer en español Students menu

Here are some reasons why you may not have access to a product.

- 1. The product is locked. Check with your teacher if your product is blocked, if so, ask him/her to unblock it from his/her Class Materials.
- 2. The product was not added to your institution's administrative platform. Check with your teacher if the product you do not have access to was really requested, your teacher will check with the school.

## Self-registration students

- 1. The product is locked. Check with your teacher to see if your product is locked, if so, ask them to unlock it from their Class Materials.
- 2. The product was not added to the access code (token) provided to you Check with your teacher to see if the product you do not have access to was actually requested, your teacher will check with the school.
- 3. Your product subscription has expired. Ask your teacher for a new access code (token).