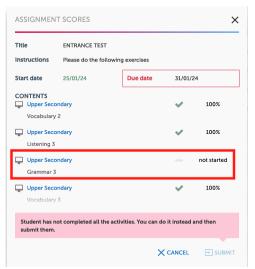

1. **Assignment activities are missing.** For the **SUBMIT** button to be enabled you must answer all the activities of the Assignment.

2. **All the activities are complete but the button does not appear.** If you have completed all the activities in the assignment and the **SUBMIT** button does not appear, please report it to your teacher.