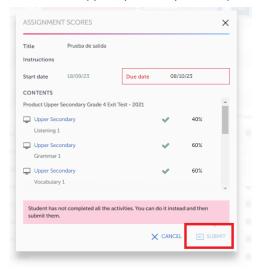

1. **Assignment activities are missing.** For the **SUBMIT** button to be enabled you must answer all the activities of the Assignment.

2. **All the activities are complete but the button does not appear.** If you have completed all the activities in the assignment and the **SUBMIT** button does not appear, please report it to your teacher.