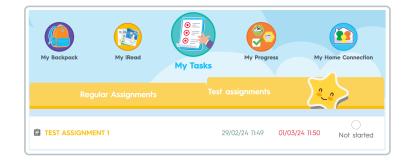

# **Test Assignments**

In this category, tasks that are assessments are grouped. These tasks allow for measuring the level of understanding and knowledge of the students.

The displayed information includes:

- Activity title
- Assignment date
- Due date
- Activity progress

To review the information in detail, click on the title of the activity.

| Comple                                                                                                                                                                                                                                                           | ete A                                                               | ssignment |          |             | × |  |  |
|------------------------------------------------------------------------------------------------------------------------------------------------------------------------------------------------------------------------------------------------------------------|---------------------------------------------------------------------|-----------|----------|-------------|---|--|--|
| Title                                                                                                                                                                                                                                                            |                                                                     | Homework  |          |             |   |  |  |
| Instructions<br>Lorem ipsum dolor sit amet, consectetur adipiscing elit, sed do<br>eiusmod tempor incididunt ut labore et dolore magna aliqua. Ut<br>enim ad minim veniam, quis nostrud exercitation ullamco laboris<br>nisi ut aliquip ex ea commodo consequat. |                                                                     |           |          |             |   |  |  |
| Start da                                                                                                                                                                                                                                                         | te                                                                  | 27/02/24  | Due date | 08/03/24    |   |  |  |
| CONTENTS                                                                                                                                                                                                                                                         |                                                                     |           |          |             |   |  |  |
| Product Fly high Preschool 1 eStudent's Book                                                                                                                                                                                                                     |                                                                     |           |          |             |   |  |  |
| ₽<br><u>5</u>                                                                                                                                                                                                                                                    |                                                                     |           |          | not started | I |  |  |
| <b>-</b> 6                                                                                                                                                                                                                                                       |                                                                     |           |          | not started | I |  |  |
| 7                                                                                                                                                                                                                                                                |                                                                     |           |          | not started | I |  |  |
| □<br>                                                                                                                                                                                                                                                            |                                                                     |           |          | not started | I |  |  |
|                                                                                                                                                                                                                                                                  | You must complete all the activities, in order, to activate SUBMIT. |           |          |             |   |  |  |
|                                                                                                                                                                                                                                                                  |                                                                     |           | × Cancel | I ∋ Subm    |   |  |  |