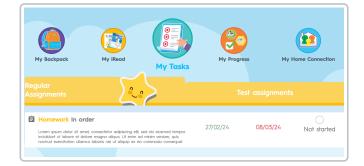

## **Regular Assignments**

Within this section, you will find the activities and assignments assigned by the teachers, as well as assessments. These are divided into two categories:

• **Regular Assignments:** This category includes the routine activities that students must complete as part of the educational process. These assignments encompass practice exercises, readings, and other educational activities.

The displayed information includes:

- Activity title
- Assignment date
- Due date
- Activity progress

To review the information in detail, click on the title of the activity.

| Comple                                                                                                                                                                                                                                                           | ete Assignment                                                      |          | ×           |  |  |  |
|------------------------------------------------------------------------------------------------------------------------------------------------------------------------------------------------------------------------------------------------------------------|---------------------------------------------------------------------|----------|-------------|--|--|--|
| Title                                                                                                                                                                                                                                                            | Homework                                                            |          |             |  |  |  |
| Instructions<br>Lorem josum dolor sit amet, consectetur adipiscing elit, sed do<br>elusmod tempor incididunt ut labore et dolore magna aliqua. Ut<br>enim ad minim veniam, quis nastrud exercitation ullamco laboris<br>nisi ut aliquip ex ea commodo consequat. |                                                                     |          |             |  |  |  |
| Start dat                                                                                                                                                                                                                                                        | e 27/02/24                                                          | Due date | 08/03/24    |  |  |  |
| CONTEN                                                                                                                                                                                                                                                           | ITS                                                                 |          |             |  |  |  |
| Product Fly high Preschool 1 eStudent's Book                                                                                                                                                                                                                     |                                                                     |          |             |  |  |  |
| ₽<br><u>5</u>                                                                                                                                                                                                                                                    |                                                                     |          | not started |  |  |  |
| <b>-</b> 6                                                                                                                                                                                                                                                       |                                                                     |          | not started |  |  |  |
| 7                                                                                                                                                                                                                                                                |                                                                     |          | not started |  |  |  |
| □<br>                                                                                                                                                                                                                                                            |                                                                     |          | not started |  |  |  |
|                                                                                                                                                                                                                                                                  | You must complete all the activities, in order, to activate SUBMIT. |          |             |  |  |  |
|                                                                                                                                                                                                                                                                  |                                                                     | × Cancel | ∃ Submit    |  |  |  |