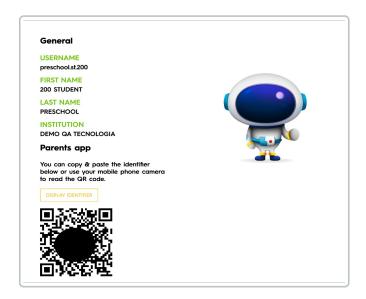

## **My Profile**

Within your profile as a Student, you will find information that identifies and allows for effective account management. This information includes:

- **Username:** Refers to the unique name a user chooses to identify themselves in the RLP. This name is unique to each user.
- First and Last Name: These fields contain the full name of the Student.
- Institution: This field shows the name of the educational institution associated with the account.
- Parents App: Here you can copy and paste the Identification Code or, alternatively, scan the QR code from your cell phone to access the parent application, where you can monitor the activities assigned to your children. On this website, you can review the progress of your child or children in their English language learning.