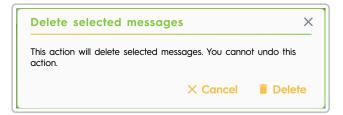

The platform allows for the deletion of received messages following these steps:

- Message Selection: The user can select one or multiple messages they want to delete. This can be done in the sections for received, sent, or system messages.
- **Option Delete Selected:** After selecting the messages, click on the Delete Selected option. This action will permanently delete the selected messages.

The platform displays a warning that this action cannot be undone. This ensures that the user is aware of the permanent deletion of the messages.

|      | Му         | messages 2 |                     | System messages |                |
|------|------------|------------|---------------------|-----------------|----------------|
| Filt | er list by | All        | V 🔋 DELETE SELECTED | By Date         | ~              |
|      | >          | PRESCHOOL  | New assignment      | 23/02/24        | 10:26          |
|      | >          | PRESCHOOL  | New assignment      | 23/02/24        | <b>©</b> 10:24 |
|      | >          | PRESCHOOL  | New assignment      | 23/02/24        | <b>1</b> 0:22  |