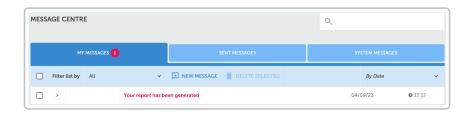

**My messages:** In this section, the Training Manager can access all the messages they have received on the platform. Furthermore, in this option, new messages can be created and sent to both all students enrolled in assigned classes and individually selected students.