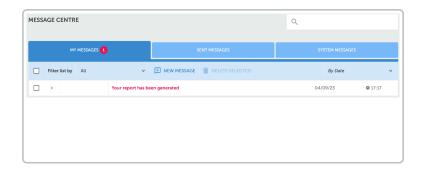

The platform allows for the deletion of received messages following these steps:

- Message Selection: The user can select one or multiple messages they want to delete. This can be done in the sections for received, sent, or system messages.
- Option Delete Selected: After selecting the messages, click on the Delete Selected option. This action will permanently delete the selected messages.

The platform displays a warning that this action cannot be undone. This ensures that the user is aware of the permanent deletion of the messages.