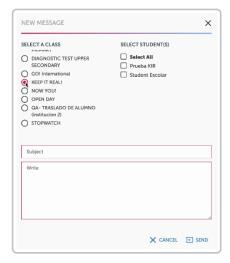

How do I send a new message?

To send a new message, click on New Message.

A pop-up window will appear in which you should select the class or specific students you want to address your message to. Additionally, you can enter a subject relevant to the message. Furthermore, you will find a designated text box to compose the content of the message you wish to convey.