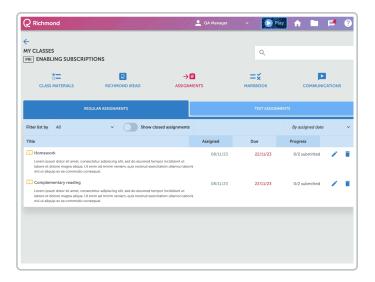

#### **Regular Assignments**

This category includes the routine activities that students must complete as part of the educational process. These assignments encompass practice exercises, readings, and other educational activities.

With the **Show Closed Assignments** option, it is possible to edit and reopen a task or assessment for students to access by clicking on the circular arrow icon.

To Edit or Delete Assignments or Assessments, click on the pencil icon or trash can icon, respectively.