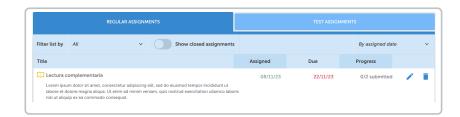

#### **Regular Assignments**

This category includes the routine activities that students must complete as part of the educational process. These assignments encompass practice exercises, readings, and other educational activities.

With the **Show Closed Assignments** option, it is possible to edit and reopen a task or assessment for students to access by clicking on the circular arrow icon.

To Edit or Delete Assignments or Assessments, click on the pencil icon or trash can icon, respectively.