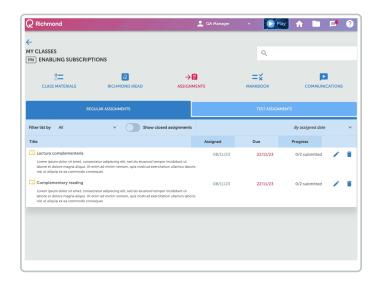

#### **Regular Assignments**

This category includes the routine activities that students must complete as part of the educational process. These assignments encompass practice exercises, readings, and other educational activities.

With the **Show Closed Assignments** option, it is possible to edit and reopen a task or assessment for students to access by clicking on the circular arrow icon.

To Edit or Delete Assignments or Assessments, click on the pencil icon or trash can icon, respectively.