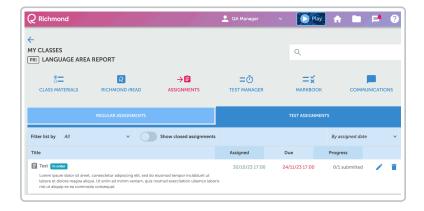

# **Test Assignments**

In this category, tasks that are assessments are grouped. These tasks allow for measuring the level of understanding and knowledge of the students.

With the **Show Closed Assignments** option, it is possible to edit and reopen a task or assessment for students to access by clicking on the circular arrow icon.

To Edit or Delete Assignments or Assessments, click on the pencil icon or trash can icon, respectively.

If you have any additional questions, please refer to the Frequently Asked Questions section: <u>Click on here</u>