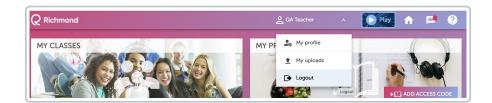

## Logout

To logout of RLP, follow these steps:

- 1. Navigate to the Main Menu in the Teacher Role section of RLP.
- 2. Look for the Logout option in the menu.
- 3. Click on the Logout option. This will end your current session in RLP and disconnect you from the platform.

By completing these steps, you will have securely logged out and exited RLP. Always remember to perform a proper logout to keep your data and account privacy protected.

If you have any additional questions, please refer to the Frequently Asked Questions section: <u>Click on</u> here